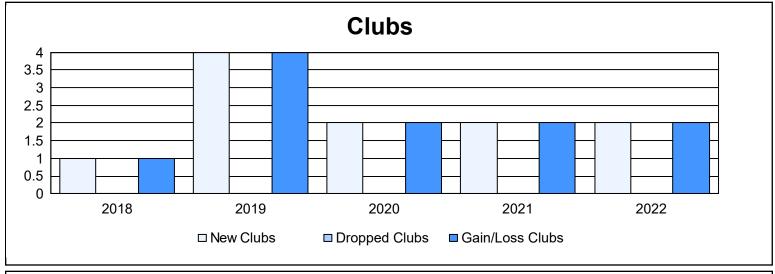

District 134 As of June 2022 Cumulative

| Year      | New<br>Clubs | Dropped<br>Clubs | Gain/<br>Loss<br>Clubs | New<br>Members | Charter<br>Members | Reinstate<br>Members | Transfer<br>Members | Total<br>Member<br>Added | Total<br>Members<br>Dropped | Gain/<br>Loss<br>Members |
|-----------|--------------|------------------|------------------------|----------------|--------------------|----------------------|---------------------|--------------------------|-----------------------------|--------------------------|
| 2017-2018 | 1            | 0                | 1                      | 48             | 24                 | 0                    | 0                   | 72                       | 23                          | 49                       |
| 2018-2019 | 4            | 0                | 4                      | 45             | 91                 | 1                    | 0                   | 137                      | 42                          | 95                       |
| 2019-2020 | 2            | 0                | 2                      | 1              | 42                 | 0                    | 0                   | 43                       | 4                           | 39                       |
| 2020-2021 | 2            | 0                | 2                      | 0              | 41                 | 0                    | 0                   | 41                       | 22                          | 19                       |
| 2021-2022 | 2            | 0                | 2                      | 2              | 43                 | 0                    | 0                   | 45                       | 36                          | 9                        |
| Average   | 2            | 0                | 2                      | 19             | 48                 | 0                    | 0                   | 68                       | 25                          | 42                       |